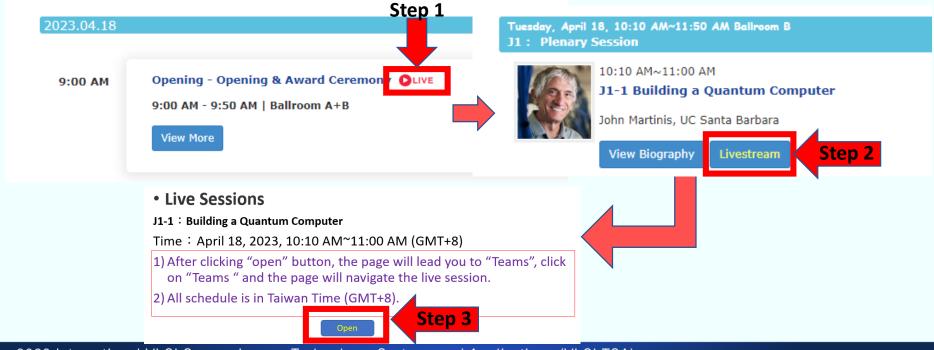

## Live Sessions:

- Joint Opening & Award Ceremony
- Joint Plenary sessions (J1, J3, J6)
- Joint Special Sessions (J2, J5)
- Joint Luncheon Keynote (J4)

- Step 1: Click to navigate the Live sessions.
- Step 2: Click button and log in with your email and registration number.
- Step 3: After clicking button, the page will lead you to "Teams", click on "Teams" and the page will navigate the live session.