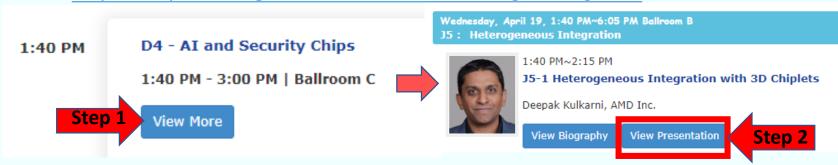

## (2) Live Sessions (4/18-4/20)

- This event page allows participants to view the sessions Live online.
  - https://expo.itri.org.tw/2023VLSITSADAT/Program/Agenda

## Live Sessions:

- Joint Opening & Award Ceremony
- Joint Plenary sessions (J1, J3, J6)
- Joint Special Sessions (J2, J5)
- Joint Luncheon Keynote (J4)

- Step 1: Click to navigate the Live sessions.
- Step 2: Click button and log in with your email and registration number.
- Step 3: After clicking button, the page will lead you to "Teams", click on "Teams" and the page will navigate the live session.